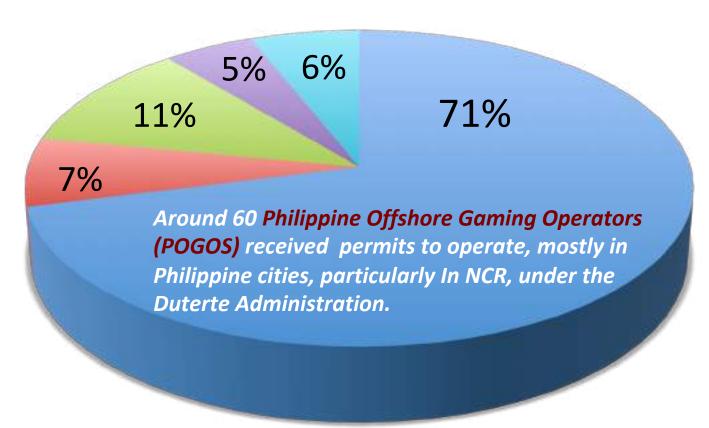

#### PROFILE OF CHINESE WORKERS IN THE PHILIPPINES

- Online Gambling
- Arts, Entertainment& Recreation
- Construction
- Manufacturing
- Others

More than 45 POGOs operate E-Casinos.

POGOs provide the Philippine government an annual revenue of **P6 billion**.

Sources: Department of Labor and Employment, March 2019

Bureau of Internal Revenue, Philippine Amusement and Gaming Corporations.