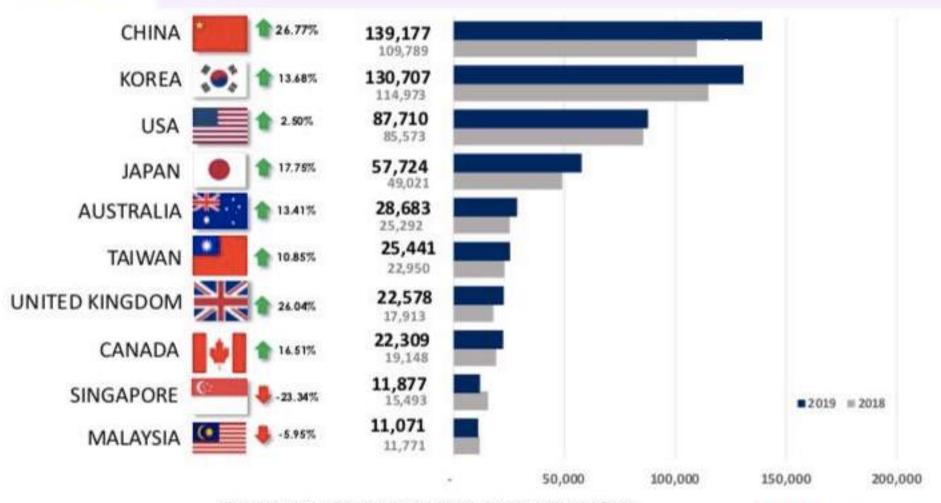

# CURRENT STATUS OF CHINESE MIGRATION TO THE PHILIPPINES

TOURIST ARRIVALS TO PH 2016 - 2018 (Volume in Thousand, Share in Percent)

| Ton 10*      | 2016     | 2017     |        |        | 2018   |        |        |        |        |        |        |        | Jan-Dec | 2018   | e/ CD    |         |       |
|--------------|----------|----------|--------|--------|--------|--------|--------|--------|--------|--------|--------|--------|---------|--------|----------|---------|-------|
| Top 10*      | 2016     | 2017     | Jan    | Feb    | Mar    | Apr    | May    | Jun    | Jul    | Aug    | Sep    | Oct    | Nov     | Dec    | 2018     | % Share | % GR  |
| 1. Korea     | 1,475.08 | 1,607.82 | 198.15 | 156.56 | 122.39 | 114.97 | 113.49 | 110.14 | 121.54 | 122.10 | 119.46 | 117.08 | 122.87  | 169.23 | 1,587.96 | 22.28   | -1.24 |
| 2. China     | 675.66   | 968.45   | 111.34 | 145.54 | 114.55 | 109.79 | 78.07  | 85.80  | 119.01 | 106.08 | 102.37 | 87.24  | 97.51   | 97.96  | 1,255.26 | 17.61   | 29.62 |
| 3. USA       | 809.40   | 957.81   | 109.15 | 84.83  | 90.96  | 85.57  | 92.75  | 94.56  | 91.00  | 65.56  | 59.60  | /6.08  | /9.0/   | 104.59 | 1,034.40 | 14.51   | 8.00  |
| 4. Japan     | 535.24   | 584.18   | 57.04  | 60.26  | 63.88  | 49.02  | 45.74  | 40.12  | 50.59  | 65.13  | 53.34  | 45.11  | 47.77   | 53.81  | 631.80   | 8.86    | 8.15  |
| 5. Australia | 251.10   | 259.43   | 30.92  | 19.48  | 23.62  | 25.29  | 21.28  | 19.66  | 20.82  | 17.58  | 20.55  | 21.17  | 22.46   | 36.99  | 279.82   | 3.93    | 7.86  |
| 6. Taiwan    | 229.30   | 236.78   | 18.95  | 21.91  | 19.02  | 22.95  | 18.55  | 19.17  | 22.05  | 20.53  | 22.15  | 19.50  | 16.59   | 19.48  | 240.84   | 3.38    | 1.72  |
| 7. Canada    | 175.63   | 200.64   | 28.91  | 19.28  | 22.31  | 19.15  | 19.48  | 11.97  | 17.37  | 12.84  | 11.35  | 15.48  | 18.63   | 29.66  | 226.43   | 3.18    | 12.85 |
| 8. UK        | 173.30   | 182.71   | 18.11  | 15.44  | 22.97  | 17.91  | 15.35  | 12.66  | 18.85  | 15.38  | 11.64  | 14.71  | 16.25   | 21.78  | 201.04   | 2.82    | 10.03 |
| 9. Singapore | 176.06   | 168.64   | 13.63  | 14.49  | 16.28  | 15.49  | 15.97  | 15.87  | 13.14  | 12.61  | 13.18  | 13.43  | 13.91   | 13.78  | 171.80   | 2.41    | 1.87  |
| 10. Malaysia | 139.13   | 143.57   | 12.01  | 12.32  | 12.76  | 11.77  | 12.18  | 12.62  | 11.04  | 11.58  | 13.21  | 11.49  | 12.65   | 11.62  | 145.24   | 2.04    | 1.17  |
| Others       | 1,267.04 | 1,310.89 | 134.29 | 123.73 | 134.02 | 119.21 | 104.88 | 106.18 | 115.26 | 92.86  | 85.40  | 97.08  | 111.35  | 128.83 | 1,353.10 | 18.98   | 3.22  |
| TOTAL        | 5,967.01 | 6,620.91 | 732.51 | 673.83 | 642.76 | 591.14 | 537.74 | 528.75 | 601.32 | 542.25 | 512.24 | 518.36 | 559.06  | 687.73 | 7,127.68 | 100.00  | 7.65  |

<sup>\*</sup>Ranking based on FY 2018 performance.

Prepared by the Bureau of Trade and Industrial Policy Research
As of 13 February 2019

#### TOP VISITOR MARKETS

Chart 3. Arrivals of the Top Ten Visitor Markets in April 2019/2018

- Most of the Chinese nationals came from Mainland China (70%)
- The rest came from Hong Kong, Macau and Taiwan (30%)