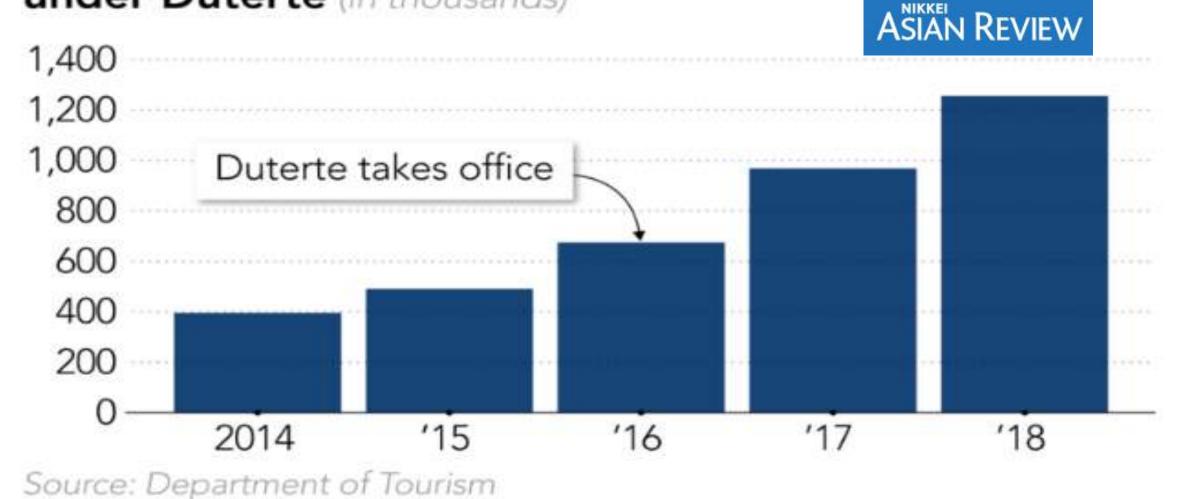

# CURRENT STATUS OF CHINESE MIGRATION TO THE PHILIPPINES

 More than 3.5 million Chinese nationals visited the Philippines from 2016 to 2018.

**>**2016 1.01 million

**>**2017 1.38 million

**>**2018 1.29 million

2019 - Feb-March 345,000

A 500% increase of tourist arrival from the highest peak of 226,000 in 2014.

An average of 115,000 monthly arrivals

April 2019 - 139,177 Chinese tourists arrival, a 29% increase compared last year of the same month

Source: Bureau of Immigration

Chinese tourist arrivals to the Philippines jump under Duterte (in thousands)

## In 2018, the Department of Tourism registered a total of 1,225,258 Chinese visitors to the Philippines.