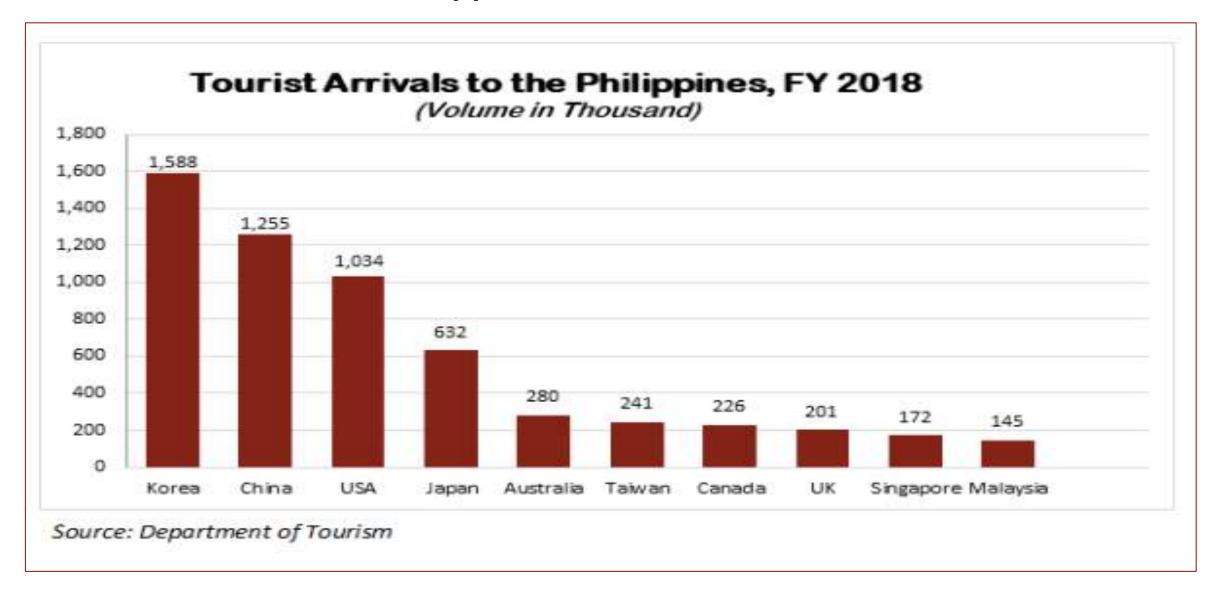

#### Tourist Arrivals to the Philippines, FY 2018

(Volume in Thousand)

| Top 10    | 2015  | 2016  | 2017  | 2018  |
|-----------|-------|-------|-------|-------|
| Korea     | 1,340 | 1,475 | 1,608 | 1,588 |
| China     | 491   | 676   | 968   | 1,255 |
| USA       | 779   | 869   | 958   | 1,034 |
| Japan     | 496   | 535   | 584   | 632   |
| Australia | 241   | 251   | 259   | 280   |
| Taiwan    | 156   | 176   | 201   | 241   |
| Canada    | 178   | 229   | 237   | 226   |
| UK        | 155   | 173   | 183   | 201   |
| Singapore | 181   | 176   | 169   | 172   |
| Malaysia  | 156   | 139   | 144   | 145   |
| Total     | 5,361 | 5,967 | 6,621 | 7,128 |

Ranking based on FY 2018 performance

Source: Department of Tourism