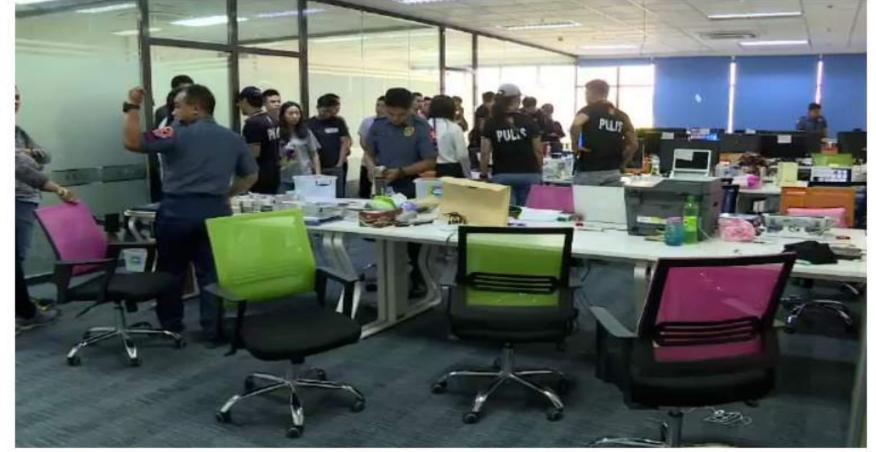

# 80 Chinese nationals nabbed in Makati for alleged illegal online gambling

Lyza Aquino, ABS-CBN News

Posted at Nov 08 2017 06:00 AM

Authorities arrested almost 80 Chinese nationals inside an office condominium in Makati City for their alleged involvement in illegal online gambling operations. Australia/NZ