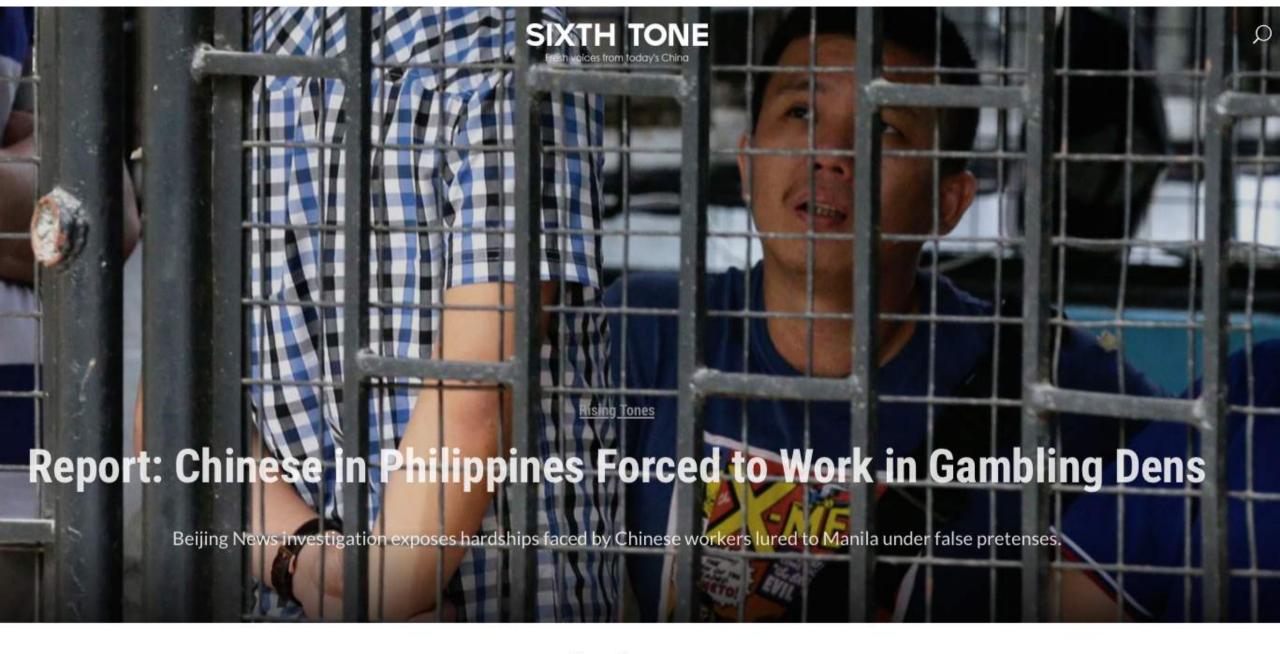

### Migration problems

- -Overstaying Chinese nationals
- -Illegal entries
- -Undocumented Chinese nationals
- -Illegal workers/fraudulent recruitments
- -Forced labors and human/sex trafficking

#### Philippines Illegal Online Gambling Dens Raided, Suspected 100K Chinese Workers Involved

OCTOBER 02, 2018 BY DEVIN O'CONNOR

Law enforcement agencies in the Philippines have been cracking down on unlicensed online gambling operations, and it's now estimated that some 100,000 Chinese foreigners are in the country helping to facilitate the illegal enterprises.