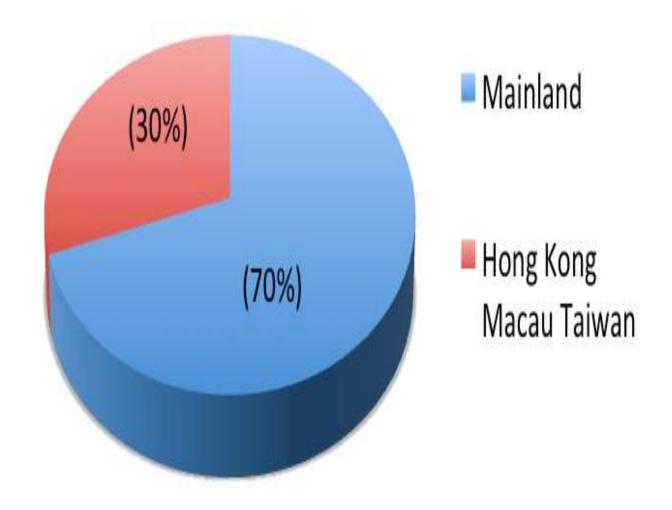

#### TOP VISITOR MARKETS

Chart 3. Arrivals of the Top Ten Visitor Markets in April 2019/2018

- Most of the Chinese nationals came from Mainland China (70%)
- The rest came from Hong Kong, Macau and Taiwan (30%)