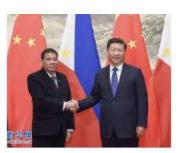

# Xi: PH-China agrees to engage in 'comprehensive, strategic cooperation'

By: Nestor Corrales - Reporter / @NCorralesINQ INQUIRER.net / 08:31 PM November 20, 2018

The Philippines and China have agreed to elevate their ties into a "comprehensive, strategic cooperation," as President Rodrigo Duterte and Chinese President Xi Jinping met in Malacañang on Tuesday.

Xi said his talk with Duterte was "a friendly, in-depth and a productive" meeting since it charted the future course of China-Philippines relations, and drew an ambitious blueprint for its development.