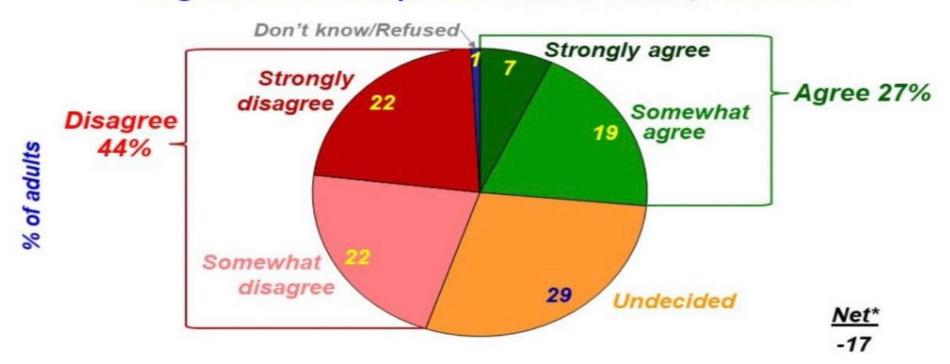

#### OPINION ON THE STATEMENT, "Most of what the Chinese government wants to happen in the Philippines is good for the Filipinos": PHILIPPINES, DEC 2018

<sup>\* %</sup> Agree MINUS % Disagree, correctly rounded. Figures may not add up due to rounding errors.

Q. Pakisabi po kung kayo ay sumasang-ayon o hindi sumasang-ayon sa mga statements o pangungusap na ito: "Karamihan sa mga nais mangyari ng gobyernong Tsina dito sa Pilipinas ay nakabubuti sa mga Pilipino."